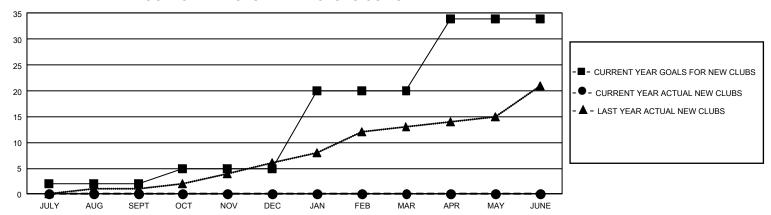

## GMT Constitutional Area 4, Group E

REPORT DOES NOT INCLUDE CLUBS IN UNDISTRICTED AREAS.

| Clubs         |               |             |               | Members               |                        |                         |                                                    |
|---------------|---------------|-------------|---------------|-----------------------|------------------------|-------------------------|----------------------------------------------------|
|               | RESULTS FOR   | R 2022-2023 |               | RESULTS FOR 2022-2023 |                        |                         |                                                    |
| QUARTER       | NEW CLUB GOAL | NEW CLUBS   | DROPPED CLUBS | QUARTER MEM           | BER GROWTH NET<br>GOAL | MEMBER GROWTH<br>ACTUAL | DROPPED MEMBERS<br>ACTUAL (including<br>transfers) |
| JULY/AUG/SEPT | 6             | 0           | 22            | JULY/AUG/SEPT         | 309                    | 212                     | 184                                                |
| OCT/NOV/DEC   | 9             | 0           | 0             | OCT/NOV/DEC           | 367                    | 0                       | 0                                                  |
| JAN/FEB/MAR   | 45            | 0           | 0             | JAN/FEB/MAR           | 437                    | 0                       | 0                                                  |
| APR/MAY/JUNE  | 42            | 0           | 0             | APR/MAY/JUNE          | 450                    | 0                       | 0                                                  |