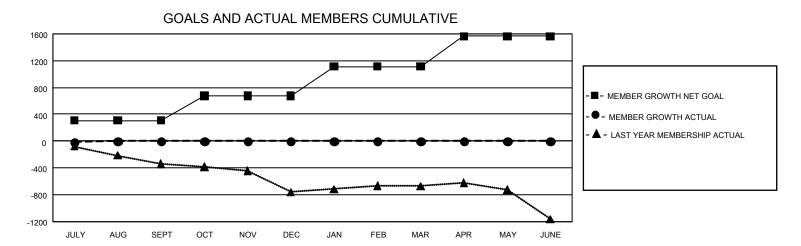

## GMT Constitutional Area 4, Group E

REPORT DOES NOT INCLUDE CLUBS IN UNDISTRICTED AREAS.

| Clubs         |               |             |               | Members               |                        |                         |                                                    |
|---------------|---------------|-------------|---------------|-----------------------|------------------------|-------------------------|----------------------------------------------------|
|               | RESULTS FOR   | R 2022-2023 |               | RESULTS FOR 2022-2023 |                        |                         |                                                    |
| QUARTER       | NEW CLUB GOAL | NEW CLUBS   | DROPPED CLUBS | QUARTER MEM           | BER GROWTH NET<br>GOAL | MEMBER GROWTH<br>ACTUAL | DROPPED MEMBERS<br>ACTUAL (including<br>transfers) |
| JULY/AUG/SEPT | 6             | 0           | 22            | JULY/AUG/SEPT         | 309                    | 212                     | 184                                                |
| OCT/NOV/DEC   | 9             | 0           | 0             | OCT/NOV/DEC           | 367                    | 0                       | 0                                                  |
| JAN/FEB/MAR   | 45            | 0           | 0             | JAN/FEB/MAR           | 437                    | 0                       | 0                                                  |
| APR/MAY/JUNE  | 42            | 0           | 0             | APR/MAY/JUNE          | 450                    | 0                       | 0                                                  |